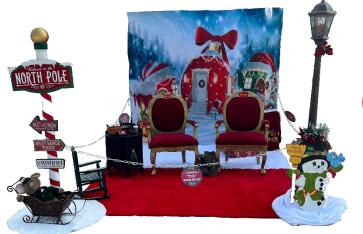

## Display Options

Full Display

NORTH POLE

## Claus Chairs with North Pole Sign

Claus Chairs

To truly capture the enchantment of the North Pole, we provide beautifully crafted chairs and displays that will transport your guests into a world of holiday wonder. Our Santa Claus chair is an exquisite throne, fit for the man in red himself. Its regal design and attention to detail make it the perfect centerpiece for Santa's magical presence at your event. Mrs. Claus' chair is equally charming, reflecting her nurturing and caring nature.

Our displays are meticulously designed to create a magical backdrop that will mesmerize both children and adults alike. We ensure that every element exudes the essence of Christmas. These enchanting displays serve as photo opportunities, allowing your quests to capture timeless memories with Santa and Mrs. Claus. Please note: These display options are an upgrade and are intended for commercial or large gatherings. They are not intended for home visits. A 25-child minimum is required for these display options.