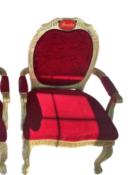

## Claus Chairs with North Pole Sign

Claus Chairs

To truly capture the enchantment of the North Pole, we provide beautifully crafted chairs and displays that will transport your guests into a world of holiday wonder. Our Santa Claus chair is an exquisite throne, fit for the man in red himself. Its regal design and attention to detail make it the perfect centerpiece for Santa's magical presence at your event. Mrs. Claus' chair is equally charming, reflecting her nurturing and caring nature.