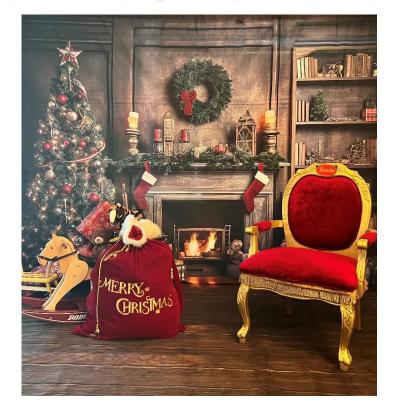

## Photo Displays with Claus Chairs

Our displays are meticulously designed to create a magical backdrop that will mesmerize both children and adults alike. We ensure that every element exudes the essence of Christmas. These enchanting displays serve as photo opportunities, allowing your quests to capture timeless memories with Santa and Mrs. Claus. Please note: These display options are an upgrade and are intended for commercial or large gatherings. They are not intended for home visits. A 25-child minimum is required for these display options.