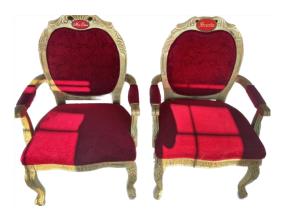

## Claus Chairs with North Pole Sign

Claus Chairs

To truly capture the enchantment of the North Pole, we provide beautifully crafted chairs and displays that will transport your guests into a world of holiday wonder. Our Santa Claus chair is an exquisite throne, fit for the man in red himself. Its regal design and attention to detail make it the perfect centerpiece for Santa's magical presence at your event. Mrs. Claus' chair is equally charming, reflecting her nurturing and caring nature.