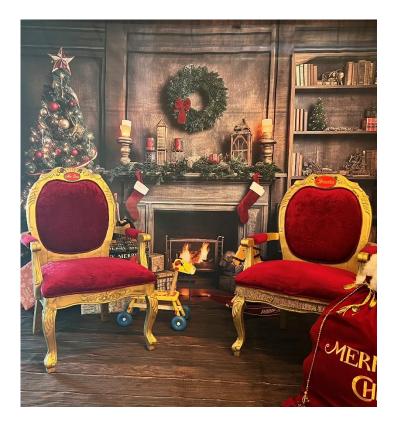

## Claus Chairs with North Pole Sign

Claus Chairs

To truly capture the enchantment of the North Pole, we provide beautifully crafted chairs and displays that will transport your guests into a world of holiday wonder. Our Santa Claus chair is an exquisite throne, fit for the man in red himself. Its regal design and attention to detail make it the perfect centerpiece for Santa's magical presence at your event. Mrs. Claus' chair is equally charming, reflecting her nurturing and caring nature.

Our displays are meticulously designed to create a magical backdrop that will mesmerize both children and adults alike. We ensure that every element exudes the essence of Christmas. These enchanting displays serve as photo opportunities, allowing your quests to capture timeless memories with Santa and Mrs. Claus. Please note: These display options are an upgrade and are intended for commercial or large gatherings. They are not intended for home visits. A 25-child minimum is required for these display options.